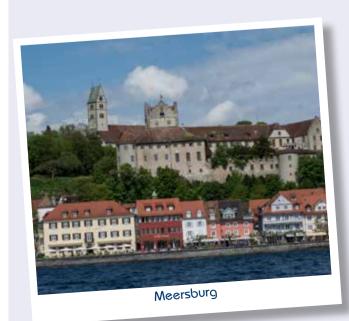

#### Grand Panoramic Tour

You will take a 2.5 hour tour focussing on the German side of Lake Constance. Highlights will include the famous baroque monastry church Birnau, the stilt houses at Unteruhldingen, Meersburg with its medieval castle. Constance with its historic Konzel and the Mainau island with its baroque chateau (without stay!). The stilt houses are replicas of Stone and Bronze Age settlements on the lake shore.