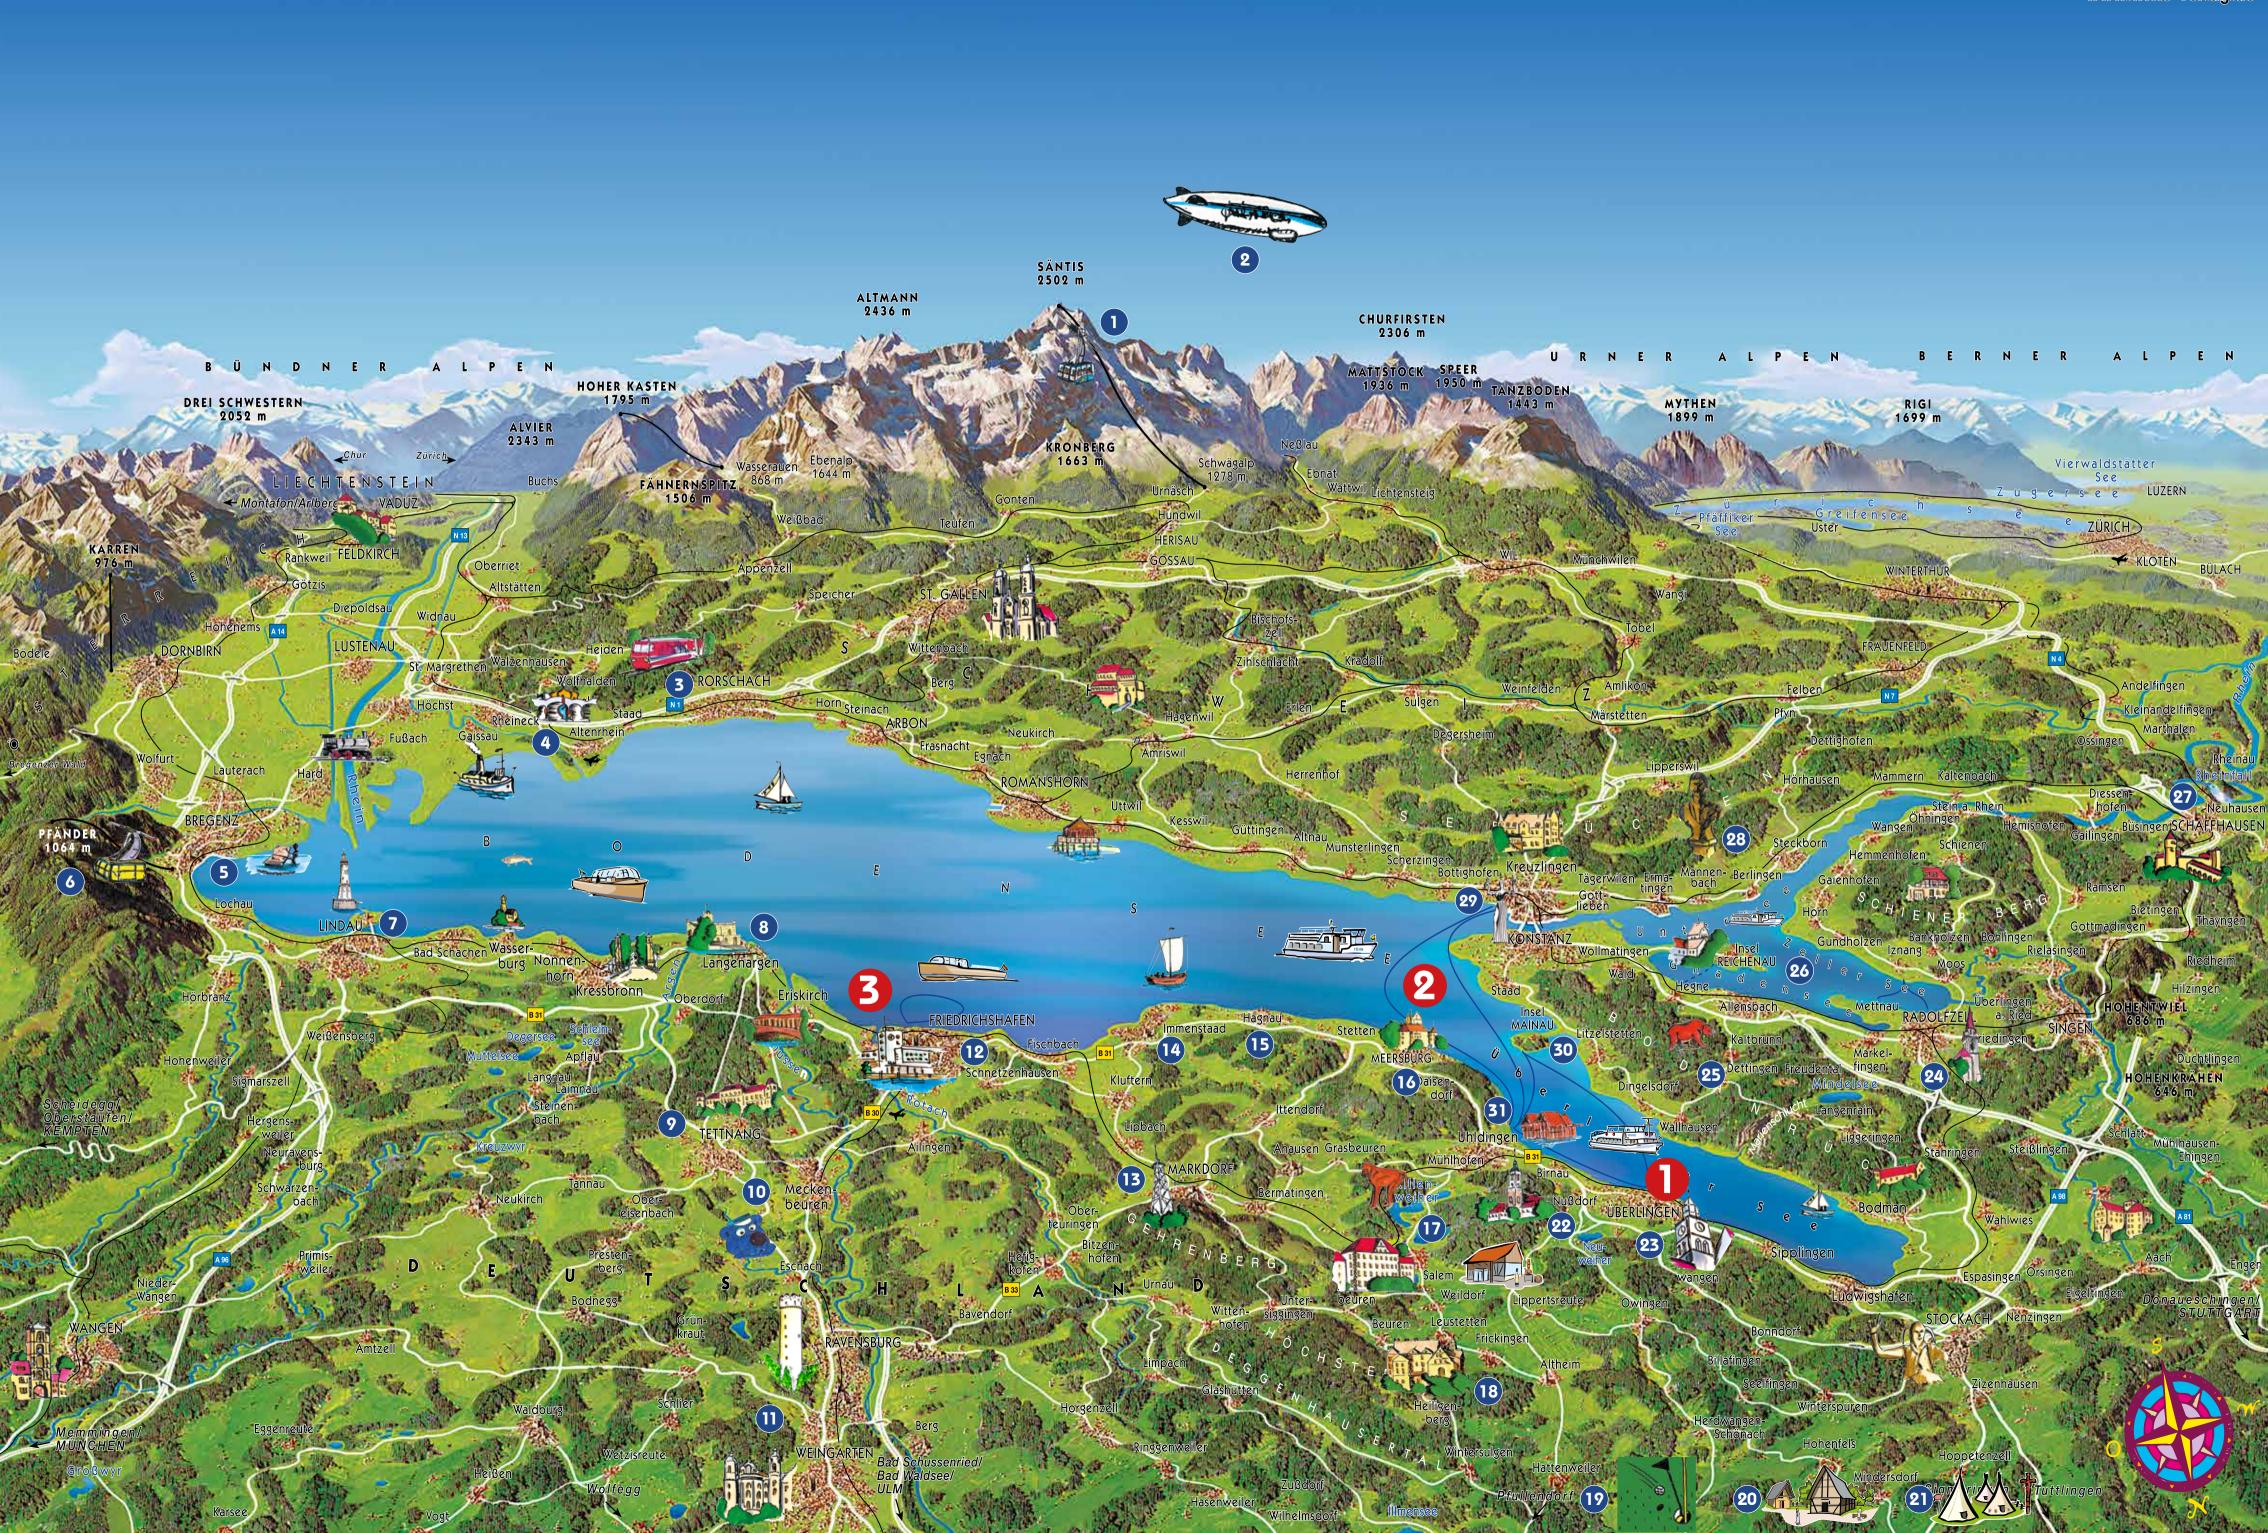

| 11:40 | 13:40 | 15:30 |
| Unteruhldingen ar. |       |       | 15:40 |
| Überlingen arrival | 12:15 | 14:15 | 16:15 |



Island Mainau

#### Prices to Mainau Island: Adults from Überlingen / Nußdorf single ticket

Adults from Überlingen / Nußdorf return ticket

Combi Mainau Island (Trip and entrance fee) Mo-We / Th-Su Adults from Überlingen / Nußdorf 41,50 / 43,00 € Family\*\* from Überlingen / Nußdorf 89,00 / 92,00 € Group\* of 10 people or more 36,00 / 36,00 €

9,75€

27,50 / 28,50 €

### Disounts:

Group\* of 10 people or more Children aged 6-15 years; (younger 6 years are free) 50 %

Students aged 13 + from Überlingen

\* This price has included all discounts. \*\* Valid for parents and their children aged 12 or younger. All discounts are only valid during the day on the ship.