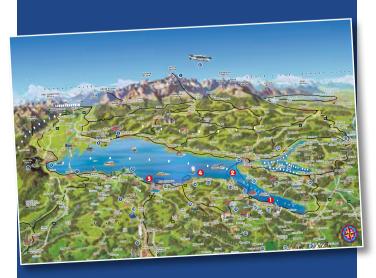

wine cooperative

Meersburg, Castle and wine museum, thermal bath Salem, palace, monkey mountain, distillery Senft

Heiligenberg, palace,

Pfullendorf, lake park, adventure golf and soccer

Meßkirch, Campus Galli, Carolingian monastery city

Sauldorf, Tipihof indian tents to stay. food and events

Birnau, baroque church. former monestary Salem

23 Überlingen, CMS Schifffahrt, church, zooReutemühle

Radolfzell, Seemax Factory Outlet Center

Allensbach, wildlife park, palace Freudental

Island Reichenau, world heritage

Schaffhausen, castle Munot / rhine waterfall

Mannenbach, Napoleon museum

Konstanz, BSB, historic town, SeaLifeCenter, Lago Mainau island, palace, botanic and flower island

Uhldingen, stilt village, tractormuseum





**Boat Trips** Mainau Island • Cruises

Panoramic Map







#### Mainau Island

Mainau Island is a nature experience in every season. Spring begins with around one million tulips and other spring flowers. Hundreds of rhododendrons and fragrant roses sweeten the summer and over eleven thousand colorful dahlias make autumn unforgettable. In the cold season, the flower island transforms into a magical conservatory.



**High season** daily from 24.03. to 13.10.2024

| The state of the s |       |       |       |       |       |       |  |
|-----------------------------------------------------------------------------------------------------------------------------------------------------------------------------------------------------------------------------------------------------------------------------------------------------------------------