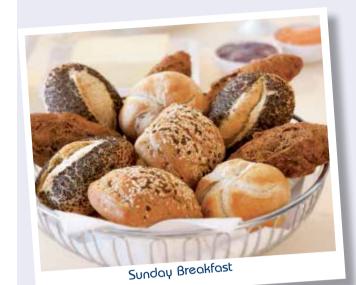

# Sunday Breakfast on Lake Constance

Enjoy a breakfast on board our flagship with everything your heart desires: we await you on the MS Bodensee with a selection of crispy baked bread rolls, spreads, cheese, cereals, yoghurt, fruit and of course hot coffee.

The breakfast cruise takes place every Sunday morning during the Season.

Departure is Überlingen 9.45 - 11.00

**Season** from 24.03. - 13.10.2024

Fare for the breakfast buffet: Adults 16,00 € Children aged 3-12 years 8,00 €