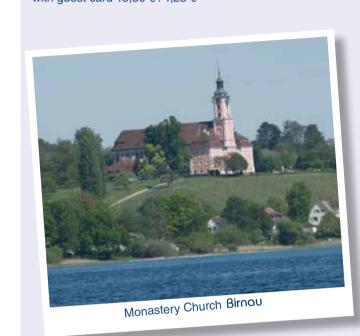

## Panoramic Cruise

Enjoy the "Überlinger See" during a tour that takes approximately 70-minutes. The boat will pass all the historic sites on the shores of this poart of Lake Constance: the baroque church Birnau, which belonged to the Monastery of Salem in earlier days and is a famous pilgrim church today, the "Pfahlbauten" (stilt houses) at Unteruhldingen which are fascinating replicas from the Stone- and Bronze Ages, and the Mainau Island. The cruises depart from pier 2c in Überlingen.

# **Sundowner Cruise**

Enjoy the "Überlinger See" during a tour that takes approximately 70-minutes. The boat will pass all the historic sites on the shores of this part of Lake Constance: the baroque church Birnau, which belonged to the Monastery of Salem in earlier days and is a famous pilgrim church today, the "Pfahlbauten" (stilt houses) at Unteruhldingen which are fascinating replicas from the Stone- and Bronze Ages and the Mainau Island. The cruise departs from pier 2c.